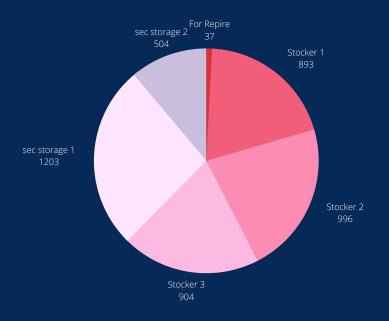

- One stop Reticle Management
  - Helps Manage Reticle Storage & Search
- Simple barcode scans through a mobile device such as cellphone or tablet
  - Quick 2 to 3 barcode scans for check-ins & check-outs
- Comprehensive Reports
  - Current Inventory
  - Activity Report
- Customized to add customer specific needs