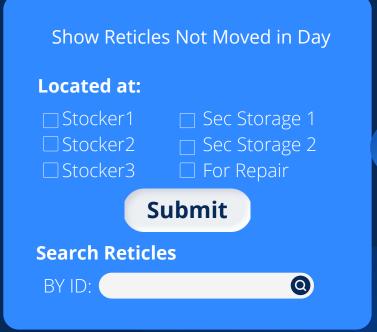

- One stop Reticle Management
  - Helps Manage Reticle Storage & Search
- Simple barcode scans through a mobile device such as cellphone or tablet
  - Quick 2 to 3 barcode scans for check-ins & check-outs
- Comprehensive Reports
  - Current Inventory
  - Activity Report
- Customized to add customer specific needs