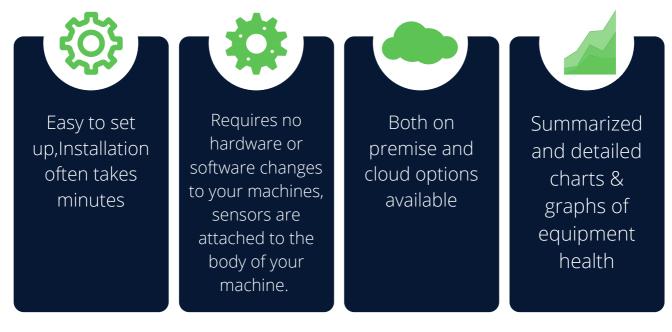

ve Maintenance

#### **AI/ML based Predictive Maintenance System**

SeerSight continuously monitors your equipment's health and status. Upon detecting anomalies in your equipment, SeerSight predicts and quickly alerts your Equipment Engineers & Managers, days in advance, so that maintenance can be scheduled at your convenience, increasing manufacturing uptime, preventing scrapping of expensive wafers and wastage of components that do not require replacement yet.

#### **Benefits Of SeerSight**

- Improve Yield & Product Quality
- Reduce Unscheduled Equipment Downtime
- Save maintenance cost
- Proactively monitor the health of critical devices & much more....

#### Features of SeerSight

Fixing something before it breaks is more efficient and cost-effective than fixing it after it breaks.



# SeerSight comes with all required sensors, hardware and AI/ML based software

#### **Case Study**

- One customer reduced unplanned downtime by 160+ hours annually
- Our customers have reported ROI of up to 220%

### **Applications Of SeerSight**











**Vacuum Pumps** 

**Cassette Loader** 

fan and blowers

**Cabinet Exhausts** 

**Robots** 







E-mail: sales@einnosys.com | Call: +1.805.334.0710 | Skype & WeChat: einnosys