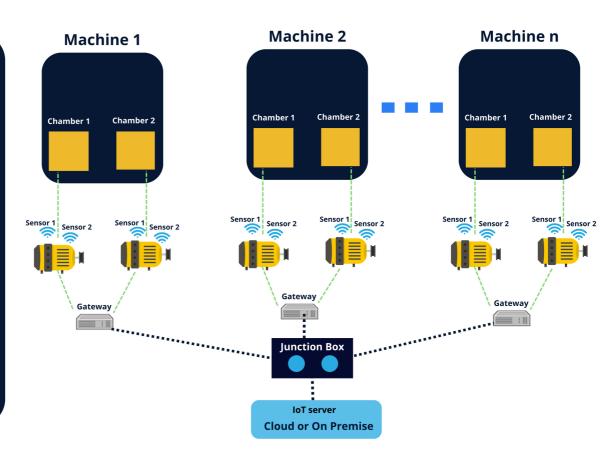

e, preventing scrapping of expensive wafers and wastage of components that do not require replacement yet.

#### **Benefits Of SeerSight**

- Improve Yield & Product Quality
- Reduce Unscheduled Equipment Downtime
- Save maintenance cost
- Proactively monitor the health of critical devices & much more....

#### Features of SeerSight

Fixing something before it breaks is more efficient and cost-effective than fixing it after it breaks.



# SeerSight comes with all required sensors, hardware and AI/ML based software

#### **Case Study**

- One customer reduced unplanned downtime by 160+ hours annually
- Our customers have reported ROI of up to 220%

### **Applications Of SeerSight**











**Vacuum Pumps** 

**Cassette Loader** 

fan and blowers

**Cabinet Exhausts** 

**Robots** 







E-mail: sales@einnosys.com | Call: +1.805.334.0710 | Skype & WeChat: einnosys