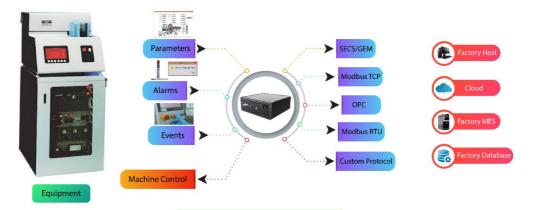

## **Overview**

EIGEMBox-2000 is a unique product that enables <u>SECS/GEM</u>, Modbus or OPC capability on your existing equipment, and it does it without requiring any software or hardware installation on the equipment. All you need is to connect the display cable (VGA, DVI or HDMI) from your equipment's PC to EIGEMBox. If you want to control the equipment for recipe selection/download or remote start and stop or setting any set-points, you need to connect EIGEMBox to the equipment PC through keyboard and mouse ports (USB or PS/2) as well. That's it!