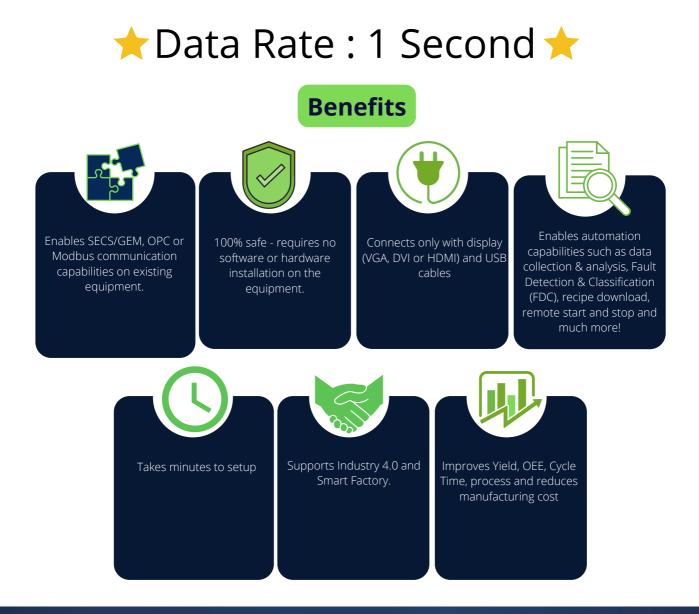

### **Specifications**

| Power Supply     | 19V DC, 110-240V 65W AC Adapter    |
|------------------|------------------------------------|
| DC Input         | 19V DC                             |
| AC Input         | 110-240V 65W AC Adapte             |
| LED indicator    | Power                              |
| Mechanical       |                                    |
| Dimension        | L:8 in, W:8 in, H: 5 in            |
| Weight           | 8.35 lbs                           |
| Construction     | Stainless Steel                    |
| Mounting         | Desktop                            |
| Environmental    |                                    |
| Temperature      | 0 - 50°C                           |
| Humidity         | 90% at 40°C                        |
| Data             |                                    |
| No of Parameters | 500                                |
| Data Rate        | 1 second                           |
| Format           | SECS/GEM, OPC, Modbus, XML, Custom |